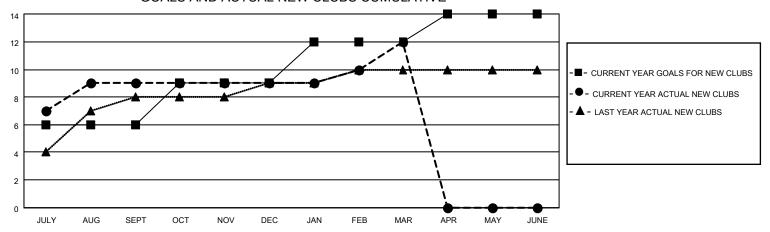

## GOALS AND ACTUAL NEW CLUBS CUMULATIVE

## LOCATION INDIA District 3233E1 Results as of: 3/31/2021

| Clubs         |               |             |               | Members               |                        |                         |                                                    |  |
|---------------|---------------|-------------|---------------|-----------------------|------------------------|-------------------------|----------------------------------------------------|--|
|               | RESULTS FOR   | R 2020-2021 |               | RESULTS FOR 2020-2021 |                        |                         |                                                    |  |
| QUARTER       | NEW CLUB GOAL | NEW CLUBS   | DROPPED CLUBS | QUARTER MEM           | BER GROWTH NET<br>GOAL | MEMBER GROWTH<br>ACTUAL | DROPPED<br>MEMBERS ACTUAL<br>(including transfers) |  |
| JULY/AUG/SEPT | 6             | 9           | 0             | JULY/AUG/SEPT         | 100                    | 368                     | 114                                                |  |
| OCT/NOV/DEC   | 3             | 0           | 0             | OCT/NOV/DEC           | 50                     | 404                     | 192                                                |  |
| JAN/FEB/MAR   | 3             | 3           | 25            | JAN/FEB/MAR           | 100                    | 197                     | 434                                                |  |
| APR/MAY/JUNE  | 2             | 0           | 0             | APR/MAY/JUNE          | 50                     | 0                       | 0                                                  |  |