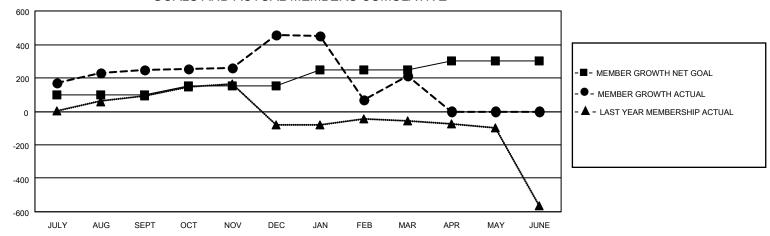

## GOALS AND ACTUAL MEMBERS CUMULATIVE

| DROPPED CLUBS: 25 |     | 94 CLUBS OF 191 ADDED 1 OR MORE<br>NEW MEMBERS | GENDER DISTRIBUTION  MALE 3,924 (70.74%)  FEMALE 1,623 (29.26%) |                   |       |
|-------------------|-----|------------------------------------------------|-----------------------------------------------------------------|-------------------|-------|
| DROPPED MEMBERS   |     |                                                | FEWALE                                                          | 1,023 (29.20%)    |       |
| DECEASED          | 11  | CLICK HERE FOR CUMULATIVE                      | TOTAL FAMILY UNIT MEMBERS                                       |                   | 2,552 |
| CLUB CANCELLED    | 394 | MEMBERSHIP DATA                                |                                                                 | 0.5.1/11/0.11/1.5 | 1.404 |
| OTHER 335         |     |                                                | FAMILY MEMBERS PAYING HALF DUES                                 |                   | 1,404 |
| TOTAL             | 740 |                                                |                                                                 |                   |       |

## LOCATION INDIA District 3233E1 Results as of: 3/31/2021

| Clubs         |               |             |               | Members               |                        |                         |                                                    |  |
|---------------|---------------|-------------|---------------|-----------------------|------------------------|-------------------------|----------------------------------------------------|--|
|               | RESULTS FOR   | R 2020-2021 |               | RESULTS FOR 2020-2021 |                        |                         |                                                    |  |
| QUARTER       | NEW CLUB GOAL | NEW CLUBS   | DROPPED CLUBS | QUARTER MEM           | BER GROWTH NET<br>GOAL | MEMBER GROWTH<br>ACTUAL | DROPPED<br>MEMBERS ACTUAL<br>(including transfers) |  |
| JULY/AUG/SEPT | 6             | 9           | 0             | JULY/AUG/SEPT         | 100                    | 368                     | 114                                                |  |
| OCT/NOV/DEC   | 3             | 0           | 0             | OCT/NOV/DEC           | 50                     | 404                     | 192                                                |  |
| JAN/FEB/MAR   | 3             | 3           | 25            | JAN/FEB/MAR           | 100                    | 197                     | 434                                                |  |
| APR/MAY/JUNE  | 2             | 0           | 0             | APR/MAY/JUNE          | 50                     | 0                       | 0                                                  |  |